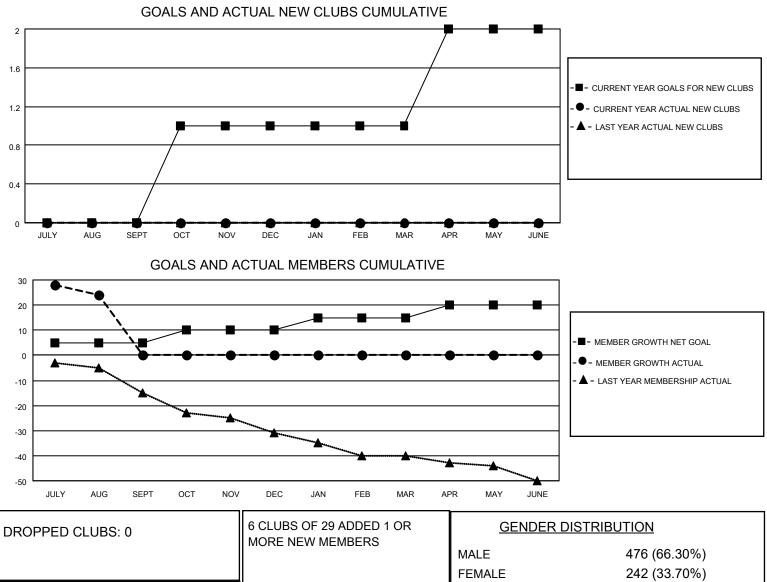

## LOCATION MICHIGAN

District 11 C1

Results as of: 8/31/2021

| Clubs                 |               |           |               | Members               |                        |                         |                                                    |
|-----------------------|---------------|-----------|---------------|-----------------------|------------------------|-------------------------|----------------------------------------------------|
| RESULTS FOR 2021-2022 |               |           |               | RESULTS FOR 2021-2022 |                        |                         |                                                    |
| QUARTER               | NEW CLUB GOAL | NEW CLUBS | DROPPED CLUBS | QUARTER MEME          | BER GROWTH NET<br>GOAL | MEMBER GROWTH<br>ACTUAL | DROPPED<br>MEMBERS ACTUAL<br>(including transfers) |
| JULY/AUG/SEPT         | 0             | 0         | 0             | JULY/AUG/SEPT         | 5                      | 31                      | 7                                                  |
| OCT/NOV/DEC           | 1             | 0         | 0             | OCT/NOV/DEC           | 5                      | 0                       | 0                                                  |
| JAN/FEB/MAR           | 0             | 0         | 0             | JAN/FEB/MAR           | 5                      | 0                       | 0                                                  |
| APR/MAY/JUNE          | 1             | 0         | 0             | APR/MAY/JUNE          | 5                      | 0                       | 0                                                  |

| DROPPED MEMBERS         | 1 |                                              | FEMALE<br>NON BINARY<br>PREFER NOT TO ANSWER | 242 (33.70%)<br>0 (0.00%)<br>0 (0.00%) |
|-------------------------|---|----------------------------------------------|----------------------------------------------|----------------------------------------|
| CLUB CANCELLED<br>OTHER | 0 | CLICK HERE FOR CUMULATIVE<br>MEMBERSHIP DATA | TOTAL FAMILY UNIT MEMBERS                    | 5 122                                  |
| TOTAL                   | 7 |                                              | FAMILY MEMBERS PAYING HA                     | F DUES 62                              |